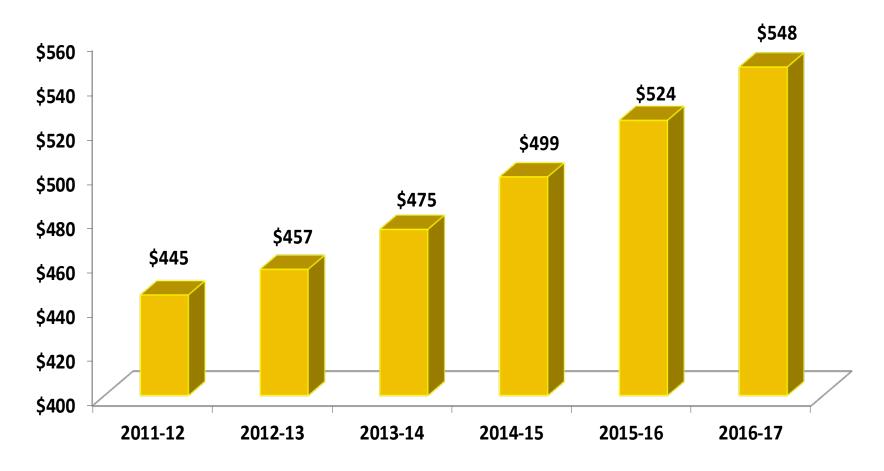

#### ■ General Administration

# Expenditures Per StudentInstructional & School Leadership

■ Support Services - Student Based

■ Support Services - Non-Student Based

### **General Administration**

| District           | <b>Cost Per Student</b> | Ranking |
|--------------------|-------------------------|---------|
| <b>Garland ISD</b> | <b>\$268</b>            | 1       |
| C-FB ISD           | \$238                   | 2       |
| Irving ISD         | \$211                   | 3       |
| Richardson ISD     | \$193                   | 4       |
| Mesquite ISD       | \$192                   | 5       |
| Lewisville ISD     | \$190                   | 6       |
| Plano ISD          | \$186                   | 7       |
| Frisco ISD         | \$147                   | 8       |