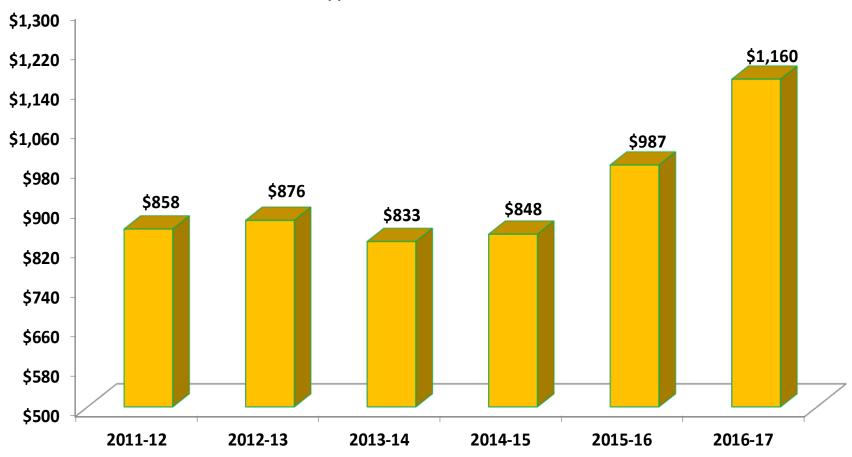

# Expenditures Per StudentInstructional & School Leadership

■ Support Services - Student Based

■ Support Services - Non-Student Based