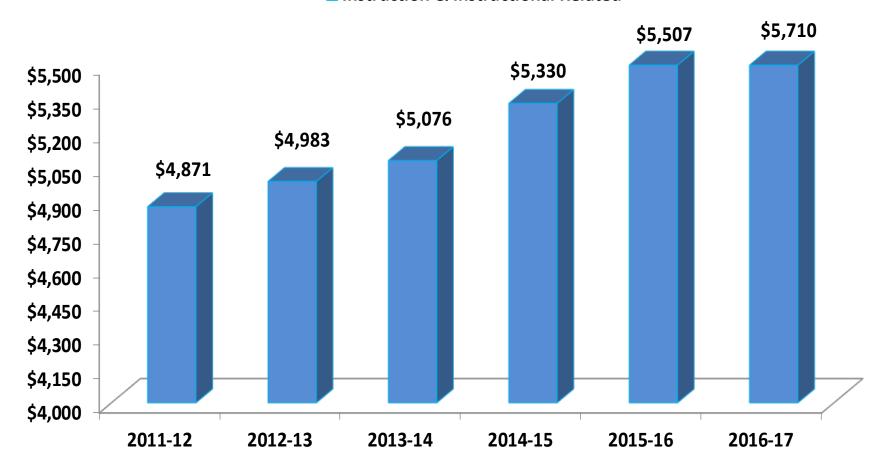

#### ■ Instruction & Instructional Related

# Expenditures Per StudentInstructional & School Leadership

■ Support Services - Student Based

■ Support Services - Non-Student Based

### **Instruction and Instructional Related**

| District       | Cost Per Student | Ranking |
|----------------|------------------|---------|
| Plano ISD      | \$5,710          | 1       |
| Lewisville ISD | \$5,605          | 2       |
| Irving ISD     | \$5,496          | 3       |
| Frisco ISD     | \$5,335          | 4       |
| C-FB ISD       | \$5,242          | 5       |
| Mesquite ISD   | \$5,187          | 6       |
| Richardson ISD | \$5,177          | 7       |
| Garland ISD    | \$5,018          | 8       |