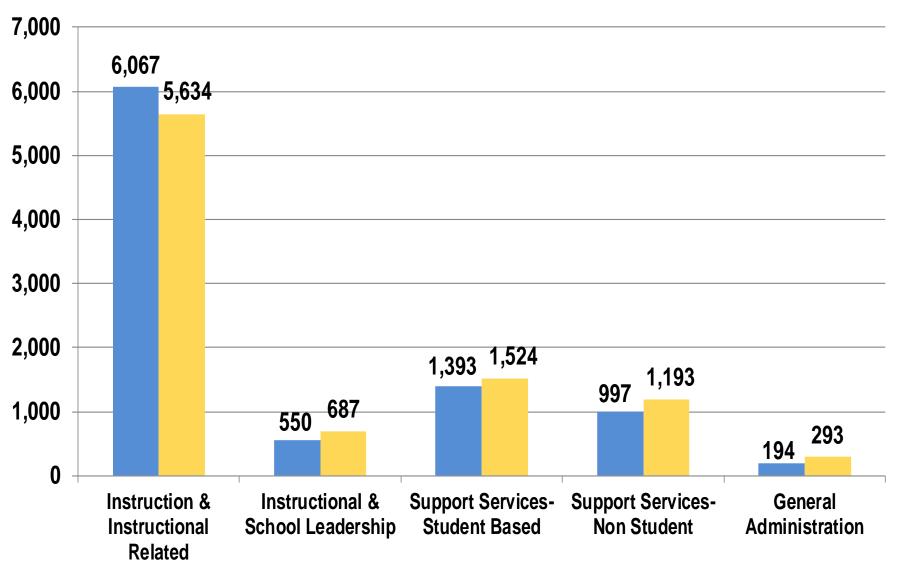

# **Comparison to State**

# Texas Academic Performance Report

2015-16 Actual Financial Data

# Operating Expenditures Per Student – All Funds

|                                        | Plano   | State<br>Average | Variance<br>(\$Millions) |
|----------------------------------------|---------|------------------|--------------------------|
| Instruction & Instructional Related    | \$6,067 | \$5,634          | \$23.5                   |
| Instructional & School Leadership      | 550     | 687              | (7.4)                    |
| Support Services –<br>Student Based    | 1,393   | 1,524            | (7.1)                    |
| Support Services-<br>Non-Student Based | 997     | 1,193            | (10.7)                   |
| <b>General Administration</b>          | 194     | 293              | (5.3)                    |
| Total Operating                        | \$9,201 | \$9,331          | \$(7.0)                  |