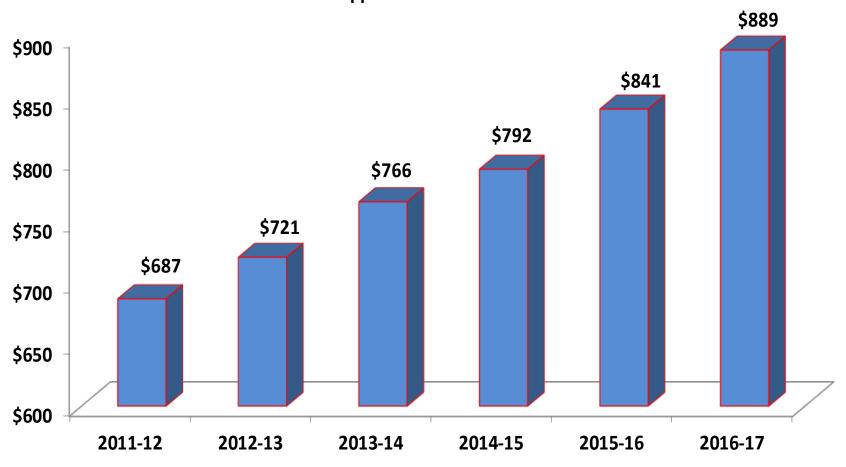

# Expenditures Per StudentInstructional & School Leadership

■ Support Services - Student Based

■ Support Services - Non-Student Based